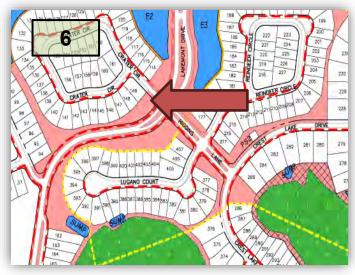

 Provide the district a price to replace 20 3 Gallon Mammy Crotons at the corner of Lakemont Drive and Crater Circle.(Pic 6)