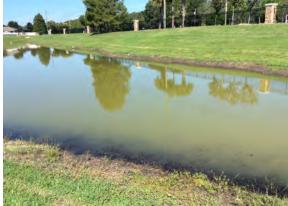

#### Site: 2

#### **Comments:**

Normal growth observed

Minor shoreline weeds present. Minor algae developing along the shallow perimeter. Water very turbid.

#### **Action Required:**

Routine maintenance next visit

#### **Target:**

Shoreline weeds