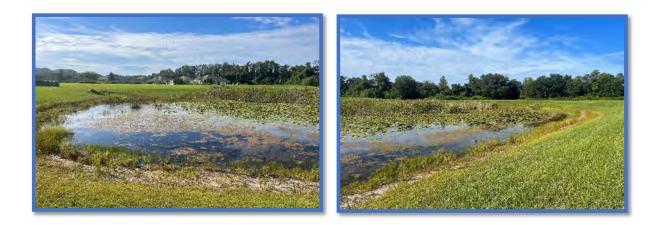

#### Site: 2

#### **Comments:**

Normal growth observed

Minor shoreline weeds present. Minor algae developing along the shallow perimeter. Water very turbid.

#### **Action Required:**

Routine maintenance next visit

#### **Target:**

Shoreline weeds