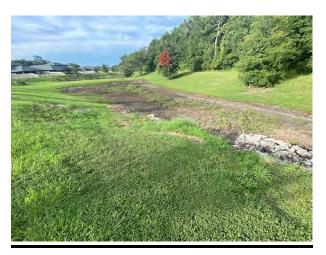

- 1. Pine lake to continue to monitor the newly installed landscape material at the main entrance to the community. Making sure it is getting adequate water.
- 2. Provide the district a price to remove the dead river birch trees to the east of the main entrance across the pond on Lakemont Drive.(Pic 2)

- 3. Remove the grassy weeds from the liriope in the center island on Lakemont Drive.
- 4. Throughout Lakemont Drive lets continue to work on turf weed treatments throughout the Saint Augustine.
- 5. Cutback all the Fakahatchee on Lakemont drive. Also treat for spider mites.(Pic 5)

 Provide the district a price to replace 20 3 Gallon Mammy Crotons at the corner of Lakemont Drive and Crater Circle.(Pic 6)