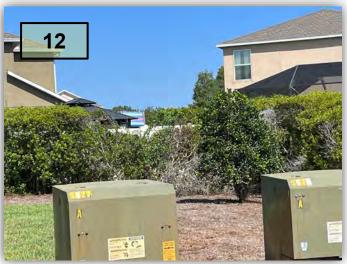

## Crest Lake Drive, Sea Bridge Drive

- 7. Eradicate the bed weeds at the corner of Crater Circle and Lakemont Drive on the southside.
- 8. On the outbound side of Lakemont drive eradicate the bed weeds on the backside of the Awabuki Hedges.
- 9. Provide the district a price to remove the awabuki hedges on Lakemont Drive that are dead.
- 10. Treat the weeds in the Saint Augustine throughout the row on higgins lane.
- 11. Continue to work on removing the grassy weeds growing in the Indian Hawthorne throughout Crest Lake Drive to the north and south of higgins lane.
- 12. Remove the dead wax myrtle from the lift station area to the north if Higgins Lane.(Pic 12)