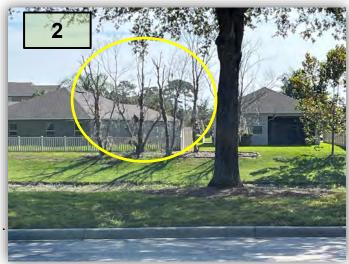

- 1. Pine lake to continue to monitor the newly installed landscape material at the main entrance to the community. Making sure it is getting adequate water.
- 2. Provide the district a price to remove the dead river birch trees to the east of the main entrance across the pond on Lakemont Drive.(Pic 2)