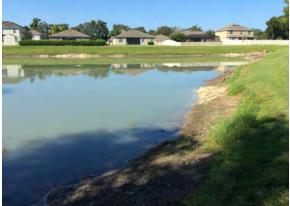

#### **Comments:**

Normal growth observed

Minor shoreline weeds present. Minor algae developing along the shallow perimeter. Water very turbid.