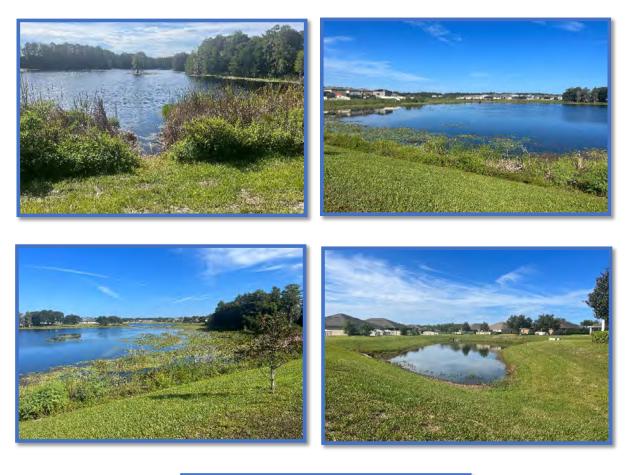

#### **Site:** 1

#### **Comments:**

Normal growth observed

Very minor sub-surface algae developing. Pond banks look clean.

#### Site: 2

#### **Comments:**

Normal growth observed

Minor shoreline weeds present. Minor algae developing along the shallow perimeter. Water very turbid.

#### Site: 3

#### **Comments:**

Normal growth observed

Minor Planktonic Algae noted along the windswept bank of the pond.

#### Site: 4

#### **Comments:**

Site looks good

No issues observed at the time of inspection.

#### Site: 5

#### Site looks good

Recent treatment for submersed Hydrilla was successful. None remains.

## Site: S1

### **Comments:**

Normal growth observed Minor weed growth on exposed bottom. Site is 95% dry.

#### Site: S2