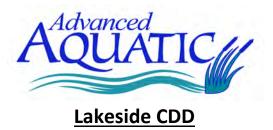

#### **Site:** 1

#### **Comments:**

Normal growth observed

Very minor sub-surface algae developing. Pond banks look clean.

#### Action Required:

Routine maintenance next visit

#### **Target:**

Sub-surface algae